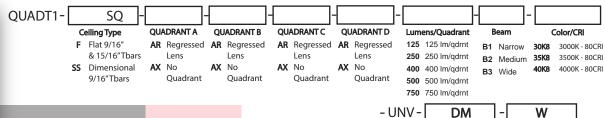

se order & shop drawings.
- \*Purchase Orders received after 2pm EST or on weekends/holidays will be processed the next business day.
- 2. ARONXprress is only available for the product codes in this brochure. Additional or alternative products may be entered and factory approved if inventory allows.
- 3. ARONXpress orders are a maximum of 50 fixtures per unique product code.
- 4. Standard shipping terms will apply, free shipping on all orders over \$5,000.
- 5. Standard Terms and Conditions apply.
- 6. Order changes will create a new start date to the purchase order.



# **ARON**Xpress Eligible Fixtures

## **DUO TBar & Drywall**





**DW** Drywall - Trim

Up to 50 Fixtures



#### **DUO TBar - SL**





Up to 50 Fixtures



Driver

Factory 0-10V, Dim 1%

Finish

# QUAD TBar - Square





### **EDGE TBar**





# **QUAD Solo**