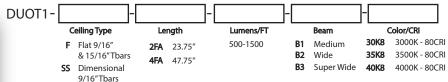

#### **DUO TBar - SL**

Up to 50 Fixtures

Driver

Factory 0-10V, Dim 1%

Finish