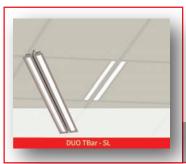

#### **DUO TBar - SL**

Up to 50 Fixtures

Driver

Factory 0-10V, Dim 1%

Finish