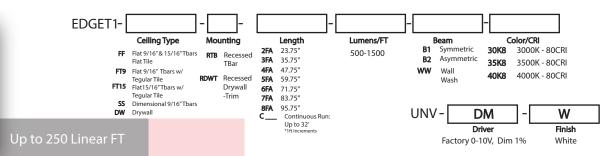

s.
- \*Purchase Orders received after 2pm EST or on weekends/holidays will be processed the next business day.
- 2. ARONXprress is only available for the product codes in this brochure. Additional or alternative products may be entered and factory approved if inventory allows.
- 3. ARONXpress orders are a maximum of 50 fixtures per unique product code.
- 4. Standard shipping terms will apply, free shipping on all orders over \$5,000.
- 5. Standard Terms and Conditions apply.
- 6. Order changes will create a new start date to the purchase order.



# **ARON**Xpress Eligible Fixtures

## **DUO TBar & Drywall**





**DW** Drywall - Trim

Up to 50 Fixtures



#### **DUO TBar - SL**





Up to 50 Fixtures



Driver

Factory 0-10V, Dim 1%

Finish

# QUAD TBar - Square





### **EDGE TBar**





# **QUAD Solo**