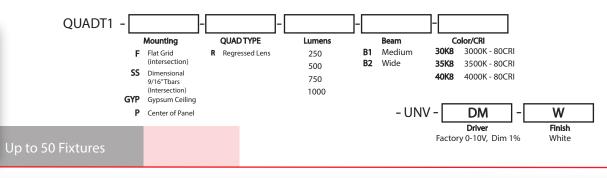

s received after 2pm EST or on weekends/holidays will be processed the next business day.
- 2. ARONXprress is only available for the product codes in this brochure. Additional or alternative products may be entered and factory approved if inventory allows.
- 3. ARONXpress orders are a maximum of 50 fixtures per unique product code.
- 4. Standard shipping terms will apply, free shipping on all orders over \$5,000.
- 5. Standard Terms and Conditions apply.
- 6. Order changes will create a new start date to the purchase order.



# **ARON**Xpress Eligible Fixtures

## **DUO TBar & Drywall**





**DW** Drywall - Trim

Up to 50 Fixtures



#### **DUO TBar - SL**





Up to 50 Fixtures



Driver

Factory 0-10V, Dim 1%

Finish

# QUAD TBar - Square





### **EDGE TBar**





# **QUAD Solo**