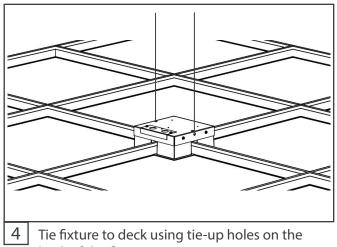

## Fixture Installation Steps:

back of the fixture.

Designed and Manufactured in the USA www.aronlighting.com 484-681-5687

6 Cut 3 5/8" x 3 5/8" notch in ceiling tiles adjacent to fixture.

NOTE: Custom pre-cut ceiling tiles are available through Armstrong. Contact factory for info.