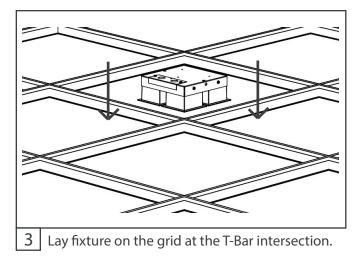

## Fixture Installation Steps:

back of the fixture.

Designed and Manufactured in the USA www.aronlighting.com 484-681-5687

6 Cut 3 5/8" x 3 5/8" notch in ceiling tiles adjacent to fixture.

NOTE: Custom pre-cut ceiling tiles are available through Armstrong. Contact factory for info.