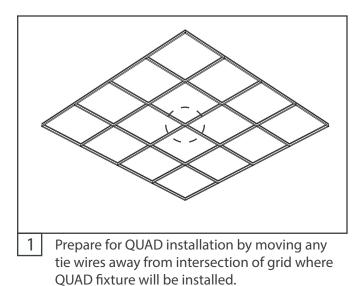

## Fixture Installation Steps:

back of the fixture.

Designed and Manufactured in the USA www.aronlighting.com 484-681-5687

6 Cut 3 5/8" x 3 5/8" notch in ceiling tiles adjacent to fixture.

NOTE: Custom pre-cut ceiling tiles are available through Armstrong. Contact factory for info.