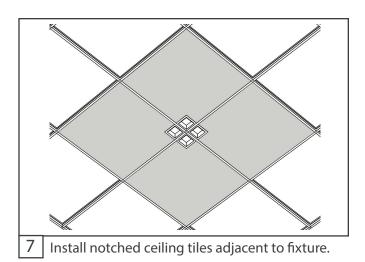

## Fixture Installation Steps:

back of the fixture.

Designed and Manufactured in the USA www.aronlighting.com 484-681-5687

6 Cut 3 5/8" x 3 5/8" notch in ceiling tiles adjacent to fixture.

NOTE: Custom pre-cut ceiling tiles are available through Armstrong. Contact factory for info.