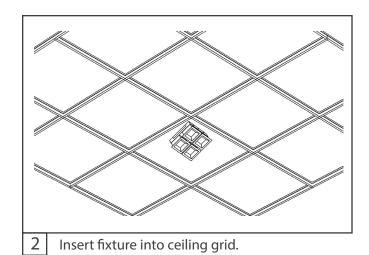

## Fixture Installation Steps:

back of the fixture.

Designed and Manufactured in the USA www.aronlighting.com 484-681-5687

6 Cut 3 5/8" x 3 5/8" notch in ceiling tiles adjacent to fixture.

NOTE: Custom pre-cut ceiling tiles are available through Armstrong. Contact factory for info.