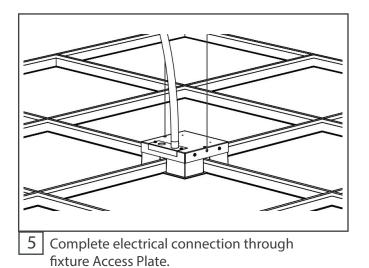

## Fixture Installation Steps:

back of the fixture.

Designed and Manufactured in the USA www.aronlighting.com 484-681-5687

6 Cut 3 5/8" x 3 5/8" notch in ceiling tiles adjacent to fixture.

NOTE: Custom pre-cut ceiling tiles are available through Armstrong. Contact factory for info.