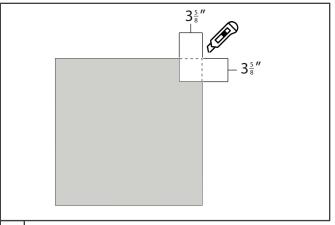

## Fixture Installation Steps:

back of the fixture.

Designed and Manufactured in the USA www.aronlighting.com 484-681-5687

6 Cut 3 5/8" x 3 5/8" notch in ceiling tiles adjacent to fixture.

NOTE: Custom pre-cut ceiling tiles are available through Armstrong. Contact factory for info.