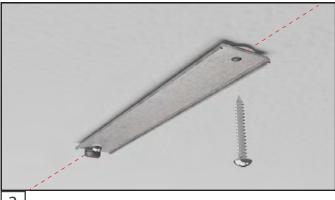

Orient the Magnetic Drywall attachment plate to be inline with the fixture, then screw into Drywall Anchor. Tabs of plate should be facing downward.

Cut 4x3" for 25W driver box hole in ceiling where the end of the fixture with electrical connector will be. Connect driver box to power source and insert into ceiling. Leave low voltage wire accesible from room side.