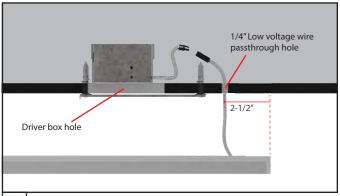

Orient the Magnetic Drywall attachment plate to be inline with the fixture, then screw into Drywall Anchor. Tabs of plate should be facing downward.

Cut 4x3" for 25W driver box hole in ceiling where the end of the fixture with electrical connector will be. Connect driver box to power source and insert into ceiling. Leave low voltage wire accesible from room side.

Drill 1/4" hole 2-1/2" from end of fixture for low voltage wire passthrough. See shop drawings for location of safety wire passthrough hole.

6 Raise fixture up to ceiling so that magnets are in line with magnetic attachment plate