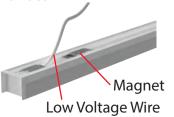

Drill 1/4" hole 2-1/2" from end of fixture for low voltage wire passthrough. See shop drawings for location of safety wire passthrough hole.

6 Raise fixture up to ceiling so that magnets are in line with magnetic attachment plate

Connect low voltage lead from fixture to lead coming from driver box.

8 Feed safety wire through hole and attach to structure per code requirements.

Turn power on to fixture to ensure it is connected properly, then close up driver box hole.