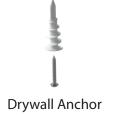

## Fixture Installation Steps for Drywall:

Mark a straight line using a chalk line or laser where fixture will be installed

Install included Drywall Anchors on the line at the distances specified for that fixture length in shop drawings.