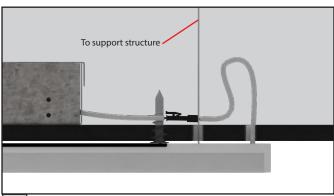

Connect low voltage lead from fixture to lead coming from driver box.

8 Feed safety wire through hole and attach to structure per code requirements.

Turn power on to fixture to ensure it is connected properly, then close up driver box hole.