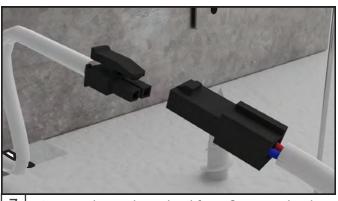

Connect low voltage lead from fixture to lead coming from driver box.

8 Feed safety wire through hole and attach to structure per code requirements.

Turn power on to fixture to ensure it is connected properly, then close up driver box hole.