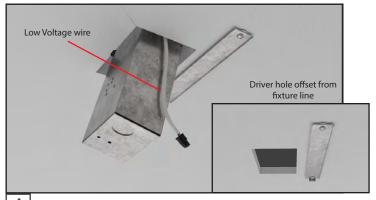

Orient the Magnetic Drywall attachment plate to be inline with the fixture, then screw into Drywall Anchor. Tabs of plate should be facing downward.

Cut 4x3" for 25W driver box hole in ceiling where the end of the fixture with electrical connector will be. Connect driver box to power source and insert into ceiling. Leave low voltage wire accesible from room side.

Drill 1/4" hole 2-1/2" from end of fixture for low voltage wire passthrough. See shop drawings for location of safety wire passthrough hole.

6 Raise fixture up to ceiling so that magnets are in line with magnetic attachment plate

Connect low voltage lead from fixture to lead coming from driver box.

8 Feed safety wire through hole and attach to structure per code requirements.

Turn power on to fixture to ensure it is connected properly, then close up driver box hole.