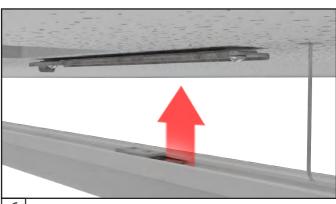

Drill 1/4" hole 2-1/2" from end of fixture for low voltage wire passthrough. See shop drawings for location of safety wire passthrough hole.

6 Raise fixture up to ceiling so that magnets are in line with magnetic attachment plate