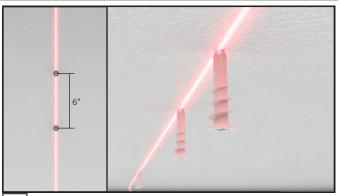

## Fixture Installation Steps for Drywall:

Mark a straight line using a chalk line or laser where fixture will be installed

Install included Drywall Anchors on the line at the distances specified for that fixture length in shop drawings.