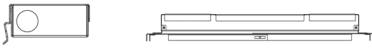

Fixture Dimensions

Product Length Width

EZT 2FT, 4FT, 6FT, 8FT 1.2"

Low Wattage Driver Box

High Wattage Driver Box